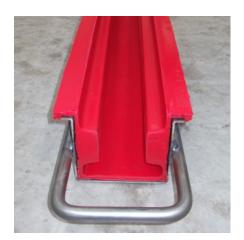

# **Key Benefits**

Lasts and lasts. The Euromould polyurethane red cast material is so tough they'll be casting concrete posts for you ten years from now! Euromould polyurethane is used in hundreds of concrete applications in the U.K. and Europe.

**Ease of production.** With the unique Euromould flange design the liner holds its shape in its steel channel and stops any concrete ingress. So, less cleaning & mould damage and therefore producing a better concrete post.

A better quality post, the Euromould strong stable polyurethane liner with its solid slots does NOT crinkle or warp. It therefore casts concrete posts with better defined slots and a consistent cross section. This means easier and faster concrete post production and a better finished product.