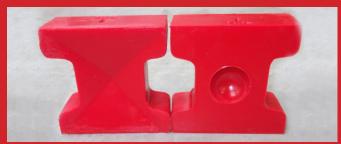

# 1 off steel channel + 1 off polyurethane liner + 2 off polyurethane stop ends **Types of Stop Ends**

Bonaprene offers a wide choice of Stop Ends for the Euromould Slotted Post Moulds. They are available for all types of Euromould Slotted Post Mould: intermediate, end post, two way and three way Moulds. The Stop Ends are also available separately.

Bonaprene also manufacture steel channels and Stop Ends for blue polypropylene and black ABS plastic liners as well as Stop Ends for many types of steel moulds.

**Round Top Stop End** 

**Pyramid Stop End with Bobble** 