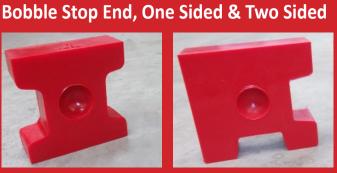

# 1 off steel channel + 1 off polyurethane liner + 2 off polyurethane stop ends **Types of Stop Ends**

Bonaprene offers a wide choice of Stop Ends for the Euromould Slotted Post Moulds. They are available for all types of Euromould Slotted Post Mould: intermediate, end post, two way and three way Moulds. The Stop Ends are also available separately.

Bonaprene also manufacture steel channels and Stop Ends for blue polypropylene and black ABS plastic liners as well as Stop Ends for many types of steel moulds.

**Round Top Stop End** 

**Pyramid Stop End with Bobble** 