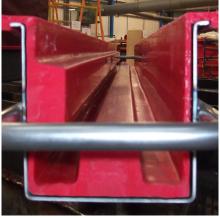

# **Key Benefits**

Lasts and lasts. The Euromould polyurethane red cast material is so tough they'll be casting concrete posts for you ten years from now! Euromould polyurethane is used in hundreds of concrete applications in the U.K. and Europe.

**Ease of production.** With the unique Euromould flange design the liner holds its shape in its steel channel and stops any concrete ingress. So, less cleaning & mould damage and therefore producing a better concrete post.

A better quality post, the Euromould strong stable polyurethane liner with its solid slots does NOT crinkle or warp. It therefore casts concrete posts with better defined slots and a consistent cross section. This means easier and faster concrete post production and a better finished product.