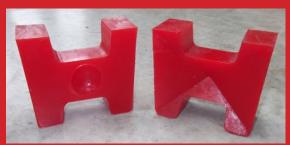

# 1 off steel channel + 1 off polyurethane liner + 2 off polyurethane stop ends **Types of Stop Ends**

Bonaprene offers a wide choice of Stop Ends for the Euromould Slotted Post Moulds. They are available for all types of Euromould Slotted Post Mould: intermediate, end post, two way and three way Moulds. The Stop Ends are also available separately.

Bonaprene also manufacture steel channels and Stop Ends for blue polypropylene and black ABS plastic liners as well as Stop Ends for many types of steel moulds.

**Round Top Stop End** 

**Pyramid Stop End with Bobble** 