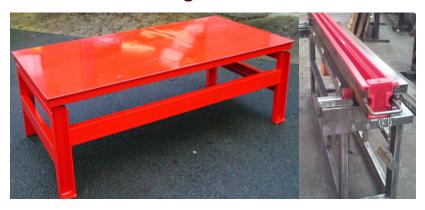

## **Euromould Vibrating Tables and Trestles**

Our high quality, heavy-duty vibrating tables are supplied with either a single-phase 240v or a powerful 3-phase 415v vibrating motor. Utilising a wear resistant 8mm top plate ensures even and efficient vibration over the whole table surface. The 2m x 1m table is more commonly used for both fencing and paving moulds. Single vibrating trestles are available as an alternative method of mould vibration.