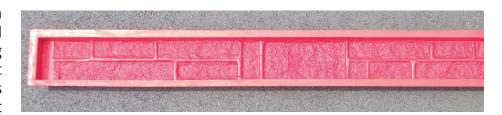

# What makes up a Euromould Slotted Post Mould?

# 1 off steel channel + 1 off polyurethane liner + 2 off polyurethane stop ends **Types of Stop Ends**

Bonaprene offers a wide choice of Stop Ends for the Euromould Slotted Post Moulds. They are available for all types of Euromould Slotted Post Mould: intermediate, end post, two way and three way Moulds. The Stop Ends are also available separately.