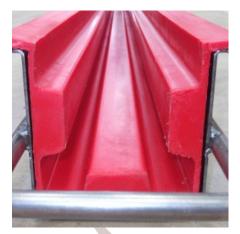

# **Key Benefits**

Lasts and lasts. The Euromould polyurethane red cast material is so tough they'll be casting concrete posts for you ten years from now! Euromould polyurethane is used in hundreds of concrete applications in the U.K. and Europe.

**Ease of production.** With the unique Euromould flange design the liner holds its shape in its steel channel and stops any concrete ingress. So, less cleaning & mould damage and therefore producing a better concrete post.

A better quality post, the Euromould strong stable polyurethane liner with its solid slots does NOT crinkle or warp. It therefore casts concrete posts with better defined slots and a consistent cross section. This means easier and faster concrete post production and a better finished product.