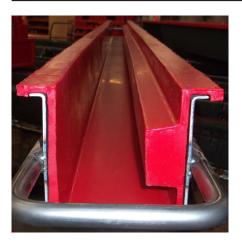

# **Key Benefits**

Lasts and lasts. The Euromould polyurethane red cast material is so tough they'll be casting concrete posts for you ten years from now! Euromould polyurethane is used in hundreds of concrete applications in the U.K. and Europe.

**Ease of production.** With the unique Euromould flange design the liner holds its shape in its steel channel and stops any concrete ingress. So, less cleaning & mould damage and therefore producing a better concrete post.

A better quality post, the Euromould strong stable polyurethane liner with its solid slots does NOT crinkle or warp. It therefore casts concrete posts with better defined slots and a consistent cross section. This means easier and faster concrete post production and a better finished product.