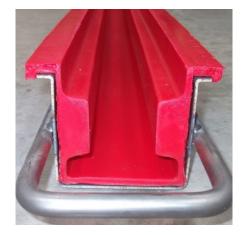

# 1 off steel channel + 1 off polyurethane liner + 2 off polyurethane stop ends **Types of Stop Ends**

Bonaprene offers a wide choice of Stop Ends for the Euromould Slotted Post Moulds. They are available for all types of Euromould Slotted Post Mould: intermediate, end post, two way and three way Moulds. The Stop Ends are also available separately.