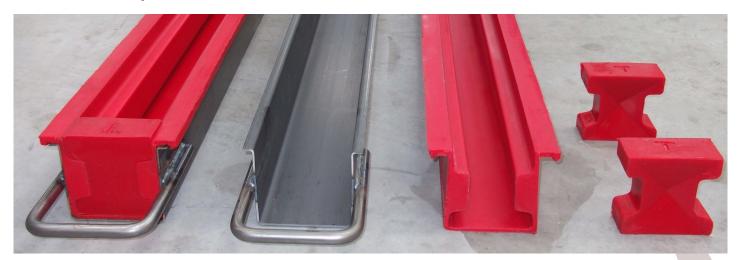

# What makes up a Euromould Slotted Post Mould?

# 1 off steel channel + 1 off polyurethane liner + 2 off polyurethane stop ends **Types of Stop Ends**

Bonaprene offers a wide choice of Stop Ends for the Euromould Slotted Post Moulds. They are available for all types of Euromould Slotted Post Mould: intermediate, end post, two way and three way Moulds. The Stop Ends are also available separately.