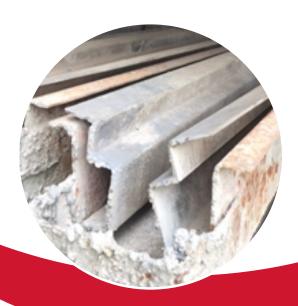

**Ease of production.** With the unique Euromould flange design the liner holds its shape in its steel channel and stops any concrete ingress. So, less cleaning & mould damage and therefore producing a better concrete post.

A better quality post, the Euromould strong stable polyurethane liner with its solid slots does NOT crinkle or warp. It therefore casts concrete posts with better defined slots and a consistent cross section. This means easier and faster concrete post production and a better finished product.